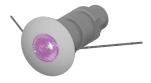

## HALLEY RGB

Flush-fitted in polished aluminium for accent, decoration and courtesy RGB lighting. Also indicated for 'starry sky'. Can be installed indoors and outdoors if partially protected, spring-mounted.

5mm high-brightness LED Power: 0.3W Power supply with 12Vdc constant voltage control unit, only with CNL/RGB box Mandatory connection with CNL/RGB box, cable 150 cm

Compulsory accessories for connection page 247 Accessories for RGB management page 249