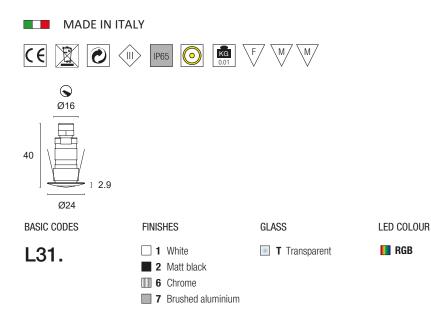

5mm high-brightness LED Power: 0.3W Power supply with 12Vdc constant voltage control unit, only with CNL/RGB box Mandatory connection with CNL/RGB box, cable 150 cm

Compulsory accessories for connection page 247 Accessories for RGB management page 249

 $\label{eq:code} \begin{array}{l} \mbox{Code example:} \\ \mbox{HALLEY RGB + White + Clear Glass + RGB = Code: L31.1TRGB} \end{array}$