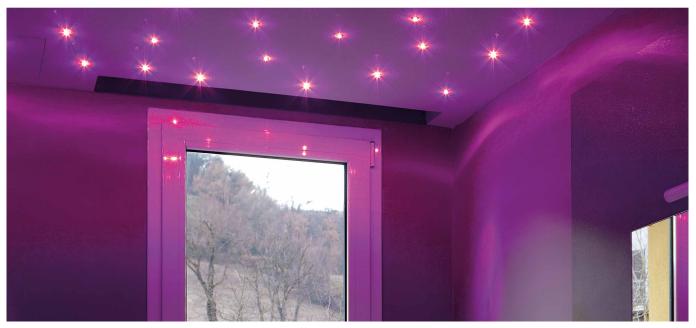

## HALLEY RGB

Flush-fitted in polished aluminium for accent, decoration and courtesy RGB lighting. Also indicated for 'starry sky'. Can be installed indoors and outdoors if partially protected, spring-mounted.